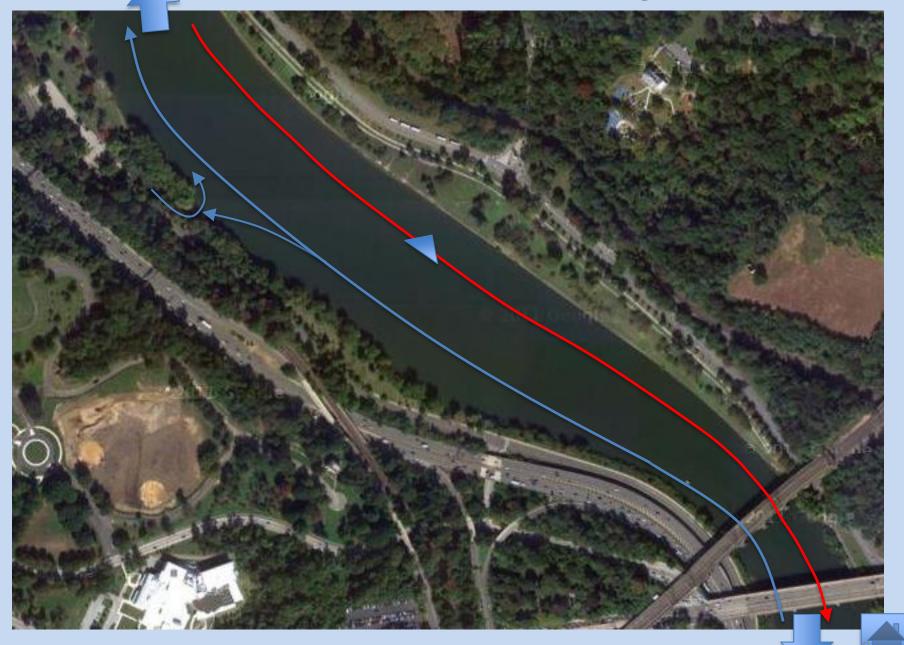

"Twin Bridges"

Strawberry Mansion Bridge

Columbia Bridge

Girard & "Penn. R.R." Bridges

Boathouse Row

#### **Boathouse Row**





## I-76 Sign Reference Marker







## **Traffic Pattern Along Boathouse Row**







## **Viking Statue and Sedgeley Lighthouse**







# Through Girard & "RR" Bridges





## **Statue Garden, Turning Reference**







# Between Columbia & "RR" Bridges



## "Three Angels"







Below Columbia Bridge





Sprint
Finish
Line
&
Columbia
Bridge





## **Sprint Finish Line**







### **Finish Tower**







### **Lane Markers on Columbia**







## 500m Marker, East Bank







1000m Start
And
Strawberry
Mansion
Bridge



Lanes 1 – 5 for General Down-River Traffic



#### 1000m Start Line







## 1000m Start Line, West Bank Marker







## **Up River Traffic Through Left Arch Only**



## **6 Lane Sprint Race**







### A "Head" Race Traffic Pattern









Lanes 1 – 5 for General Down-River Traffic



### On the 1500m Start Line, Lane 1







## 1500m Start Line, East Bank Marker







## 1500m Start Line, West Bank Marker







2000m Start
And
"Twin Bridges"



Lanes 1 – 5 for General Down-River Traffic



## 2000m Start Line,