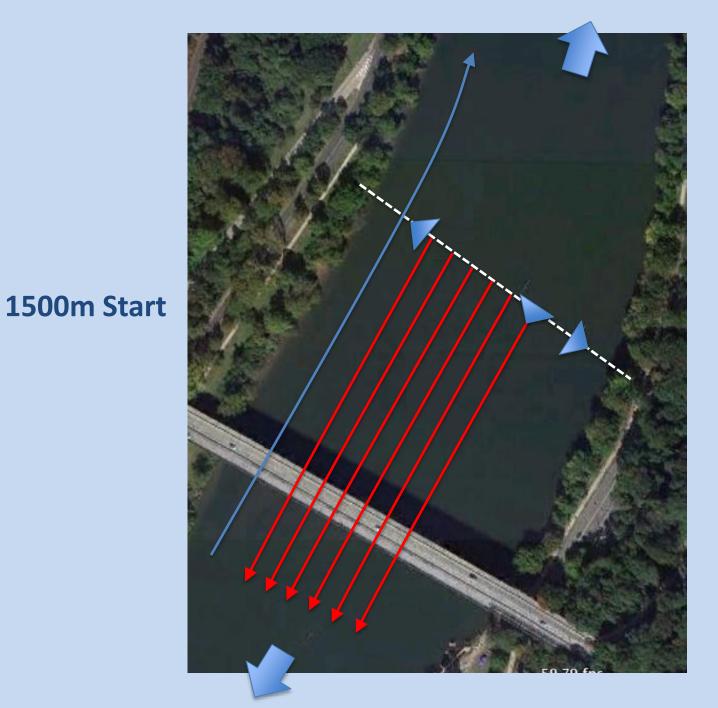

### A "Head" Race Traffic Pattern

Lanes 1 – 5 for General Down-River Traffic

### On the 1500m Start Line, Lane 1