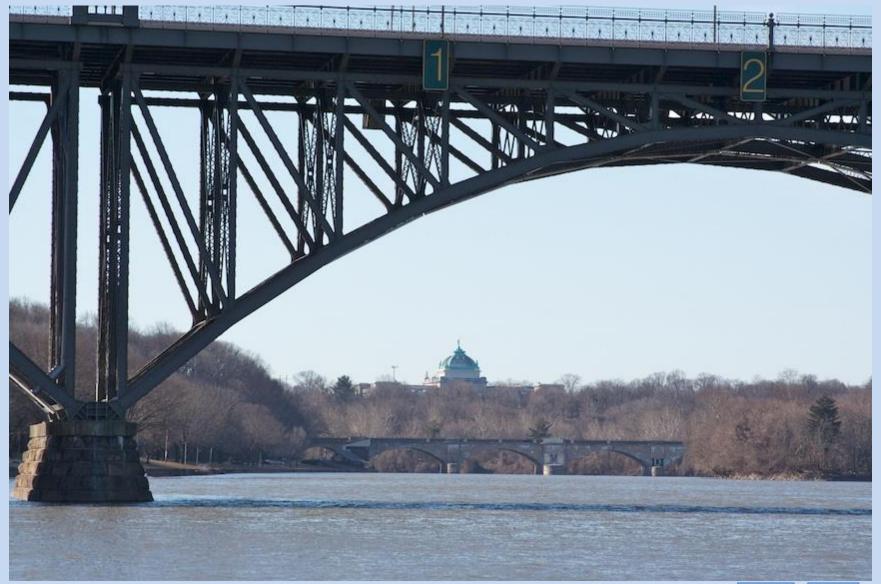

# Between Columbia & "RR" Bridges

### **Lane Markers on Columbia**

## 500m Marker, East Bank

1000m Start
And
Strawberry
Mansion
Bridge

Lanes 1 – 5 for General Down-River Traffic