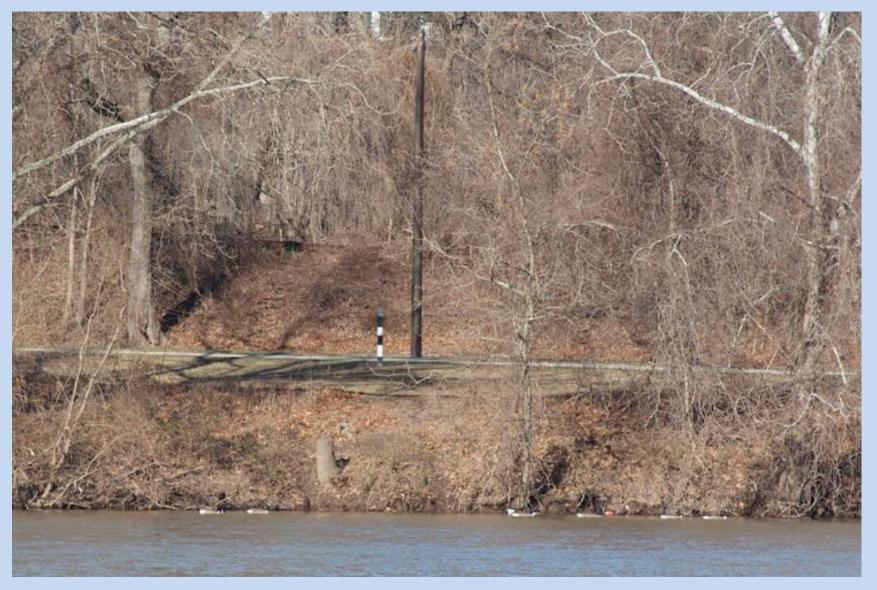

## 500m Marker, East Bank

1000m Start
And
Strawberry
Mansion
Bridge

Lanes 1 – 5 for General Down-River Traffic

#### 1000m Start Line

## 1000m Start Line, West Bank Marker