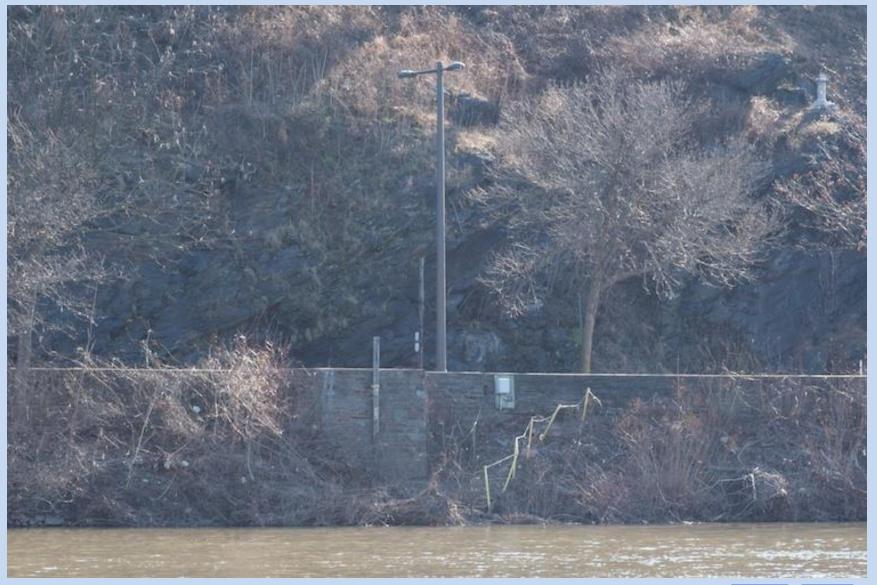

Below Columbia Bridge





Sprint
Finish
Line
&
Columbia
Bridge





## **Sprint Finish Line**







### **Finish Tower**







### **Lane Markers on Columbia**







## 500m Marker, East Bank







1000m Start
And
Strawberry
Mansion
Bridge



Lanes 1 – 5 for General Down-River Traffic



#### 1000m Start Line







## 1000m Start Line, West Bank Marker







## **Up River Traffic Through Left Arch Only**



## **6 Lane Sprint Race**







### A "Head" Race Traffic Pattern









Lanes 1 – 5 for General Down-River Traffic



### On the 1500m Start Line, Lane 1







## 1500m Start Line, East Bank Marker







## 1500m Start Line, West Bank Marker







2000m Start
And
"Twin Bridges"



Lanes 1 – 5 for General Down-River Traffic



## 2000m Start Line, East Bank Marker







## 2000m Start Line, West Bank Marker