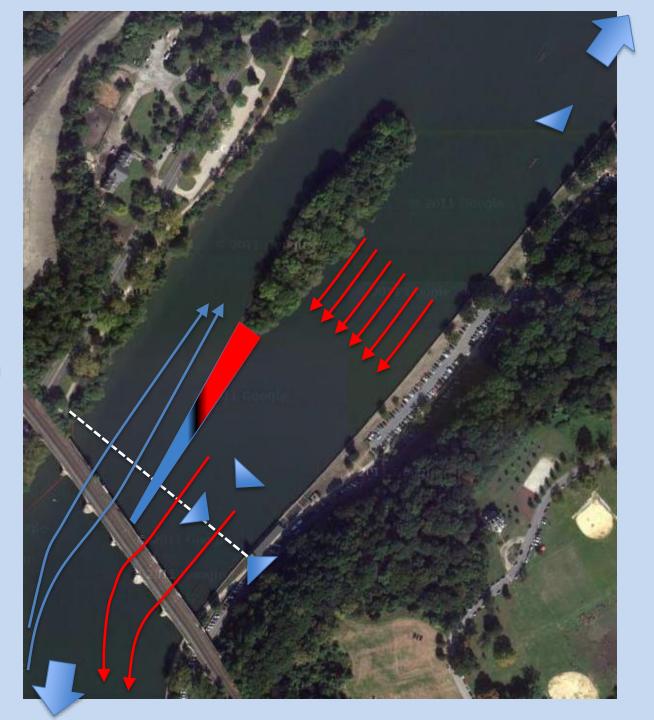

## "Three Angels"

Below Columbia Bridge

Sprint
Finish
Line
&
Columbia
Bridge

## **Sprint Finish Line**

### **Finish Tower**

### **Lane Markers on Columbia**