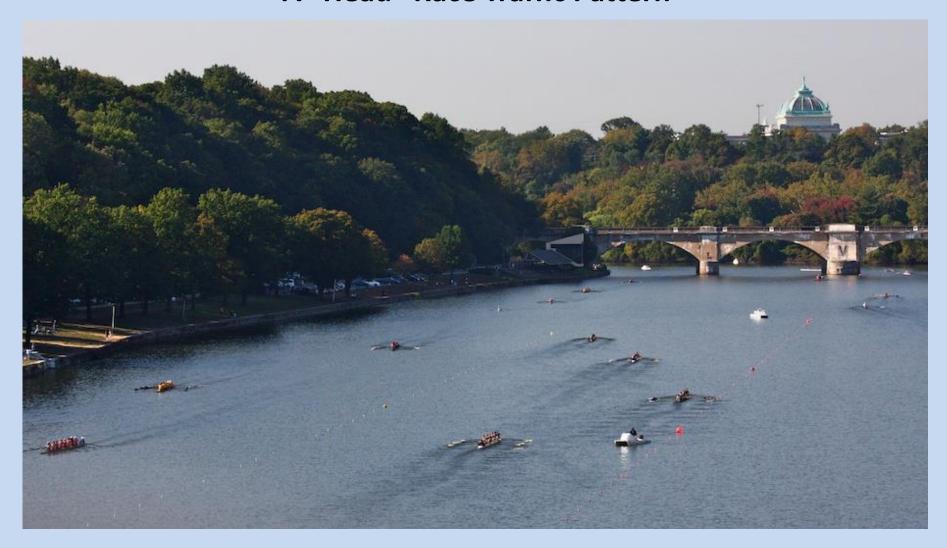

#### **Boathouse Row**





## I-76 Sign Reference Marker







## **Traffic Pattern Along Boathouse Row**







## **Viking Statue and Sedgeley Lighthouse**







# Through Girard & "RR" Bridges





## **Statue Garden, Turning Reference**







# Between Columbia & "RR" Bridges



## "Three Angels"







Below Columbia Bridge





Sprint
Finish
Line
&
Columbia
Bridge





## **Sprint Finish Line**







### **Finish Tower**







### **Lane Markers on Columbia**







## 500m Marker, East Bank







1000m Start
And
Strawberry
Mansion
Bridge



Lanes 1 – 5 for General Down-River Traffic



#### 1000m Start Line







## 1000m Start Line, West Bank Marker







## **Up River Traffic Through Left Arch Only**



## **6 Lane Sprint Race**







### A "Head" Race Traffic Pattern









Lanes 1 – 5 for General Down-River Traffic



### On the 1500m Start Line, Lane 1







## 1500m Start Line, East Bank Marker







## 1500m Start Line, West Bank Marker







2000m Start
And
"Twin Bridges"



Lanes 1 – 5 for General Down-River Traffic



## 2000m Start Line, East Bank Marker







## 2000m Start Line, West Bank Marker