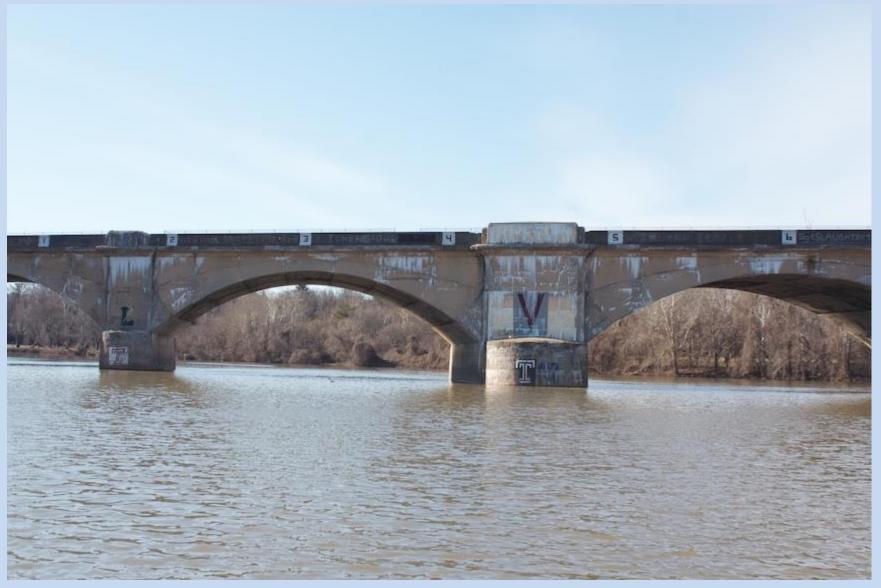

# Between Columbia & "RR" Bridges

## "Three Angels"

Below Columbia Bridge

Sprint
Finish
Line
&
Columbia
Bridge