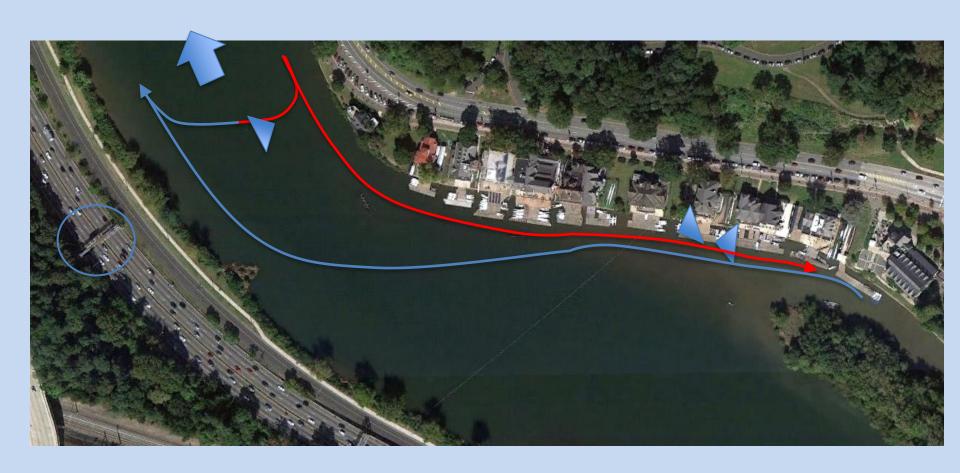

"Twin Bridges"

Strawberry Mansion Bridge

Columbia Bridge

Girard & "Penn. R.R." Bridges

Boathouse Row

#### **Boathouse Row**





## I-76 Sign Reference Marker







## **Traffic Pattern Along Boathouse Row**







## **Viking Statue and Sedgeley Lighthouse**







# Through Girard & "RR" Bridges





## **Statue Garden, Turning Reference**







# Between Columbia & "RR" Bridges



## "Three Angels"







Below Columbia Bridge





Sprint
Finish
Line
&
Columbia
Bridge





## **Sprint Finish Line**







### **Finish Tower**







### **Lane Markers on Columbia**







## 500m Marker, East Bank







1000m Start
And
Strawberry
Mansion
Bridge



Lanes 1 – 5 for General Down-River Traffic



#### 1000m Start Line







## 1000m Start Line, West Bank Marker







## **Up River Traffic Through Left Arch Only**



## **6 Lane Sprint Race**







### A "Head" Race Traffic Pattern









Lanes 1 – 5 for G