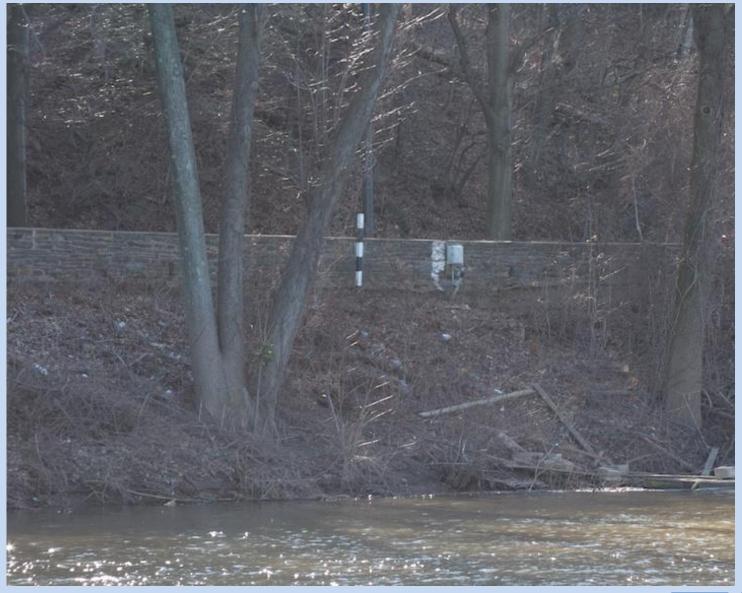

## 500m Marker, East Bank

1000m Start
And
Strawberry
Mansion
Bridge

Lanes 1 – 5 for General Down-River Traffic

#### 1000m Start Line

## 1000m Start Line, West Bank Marker