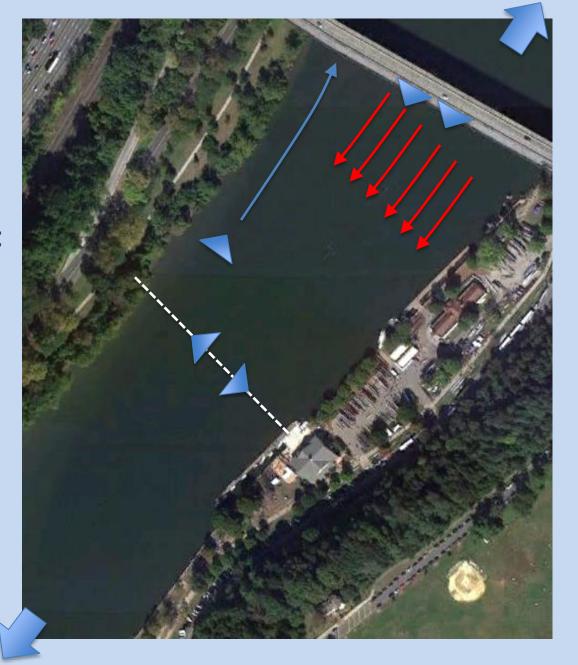

"Twin Bridges"

Strawberry Mansion Bridge

Columbia Bridge

Girard & "Penn. R.R." Bridges

Boathouse Row

#### **Boathouse Row**





## I-76 Sign Reference Marker







## **Traffic Pattern Along Boathouse Row**







## **Viking Statue and Sedgeley Lighthouse**







# Through Girard & "RR" Bridges





## **Statue Garden, Turning Reference**







# Between Columbia & "RR" Bridges



## "Three Angels"







Below Columbia Bridge





Sprint
Finish
Line
&
Columbia
Bridge





## **Sprint Finish Line**







### **Finish Tower**







### **Lane Markers on Columbia**







## 500m Marker, East Bank







1000m Start
And
Strawberry
Mansion
Bridge



Lanes 1 – 5 for General Down-River Traffic



#### 1000m Start Line







## 1000m Start Line, West Bank Marker







## **Up River Traffic Through Left Arch Only**



## **6 Lane Sprint Race**







### A "Head" Race Traffic Pattern









Lanes 1 – 5 for General Down-River Traffic



### On the 1500m Start Line, Lane 1







## 1500m Start Line, East Bank Marker







## 1500m Start Line, West Bank Marker







2000m Start
And
"Twin Bridges"



Lanes 1 – 5 for General Down-River Traffic



## 2000m Start Line, East Bank Marker







## 2000m Start Line, West Bank Marker