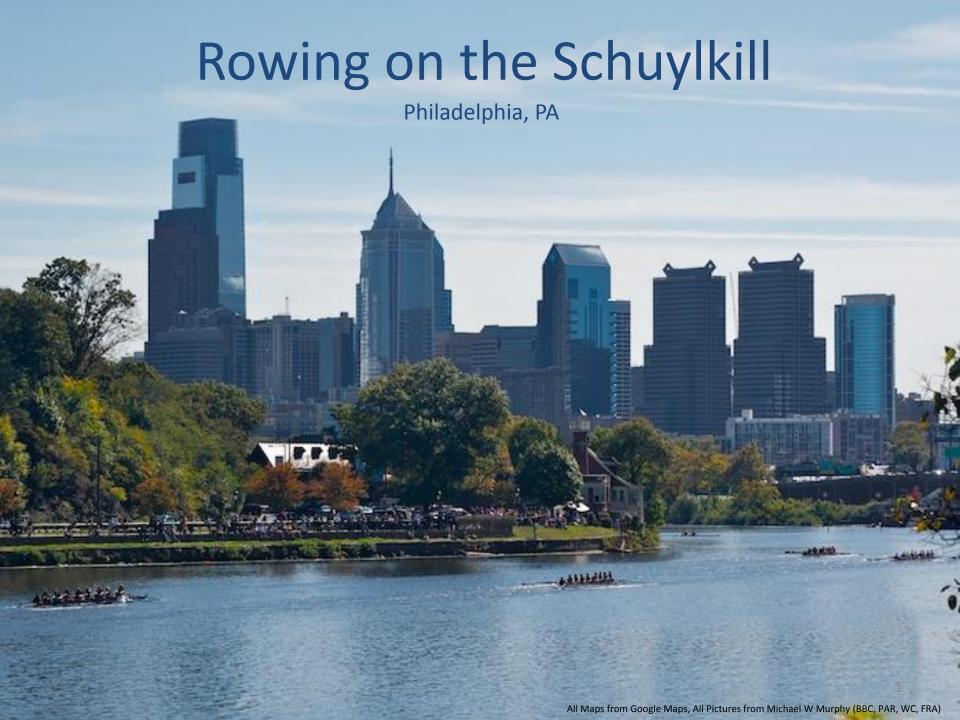

"Twin Bridges"

Strawberry Mansion Bridge

Columbia Bridge

Girard & "Penn. R.R." Bridges

Boathouse Row