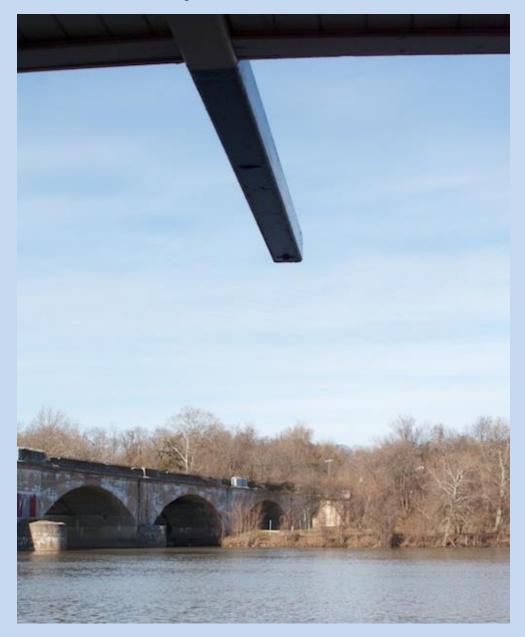

"Twin Bridges"

Strawberry Mansion Bridge

Columbia Bridge

Girard & "Penn. R.R." Bridges

Boathouse Row

#### **Boathouse Row**





## I-76 Sign Reference Marker







## **Traffic Pattern Along Boathouse Row**







## **Viking Statue and Sedgeley Lighthouse**







# Through Girard & "RR" Bridges





## **Statue Garden, Turning Reference**







# Between Columbia & "RR" Bridges



## "Three Angels"







Below Columbia Bridge





Sprint
Finish
Line
&
Columbia
Bridge





## **Sprint Finish Line**







### **Finish Tower**







### **Lane Markers on Columbia**







## 500m Marker, East Bank







1000m Start
And
Strawberry
Mansion
Bridge



Lanes 1 – 5 for General Down-River Traffic



#### 1000m Start Line







## 1000m Start Line, West Bank Marker







## **Up River Traffic Through Left Arch Only**



## **6 Lane Sprint Race**







### A "Head" Race Traffic Pattern









Lanes 1 – 5 for General Down-River Traffic



### On the 1500m Start Line, Lane 1







## 1500m Start Line, East Bank Marker







## 1500m Start Line, West Bank Marker







2000m Start
And
"Twin Bridges"



Lanes 1 – 5 for General Down-River Traffic



## 2000m Start Line, East Bank Marker







## 2000m Start Line, West Bank Marker