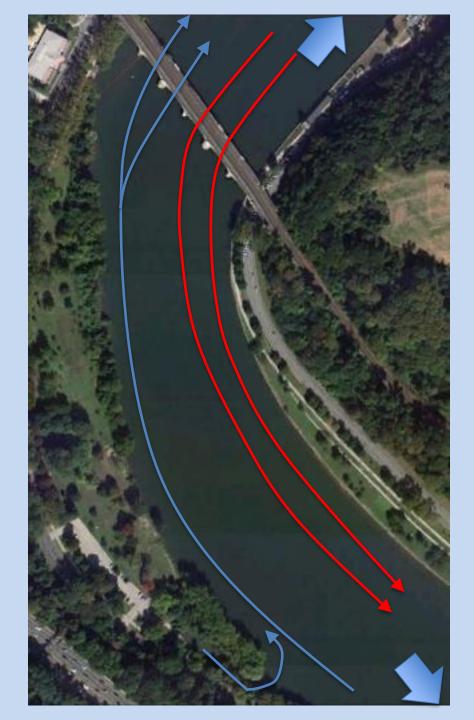

## **Traffic Pattern Along Boathouse Row**

# Through Girard & "RR" Bridges

# Between Columbia & "RR" Bridges