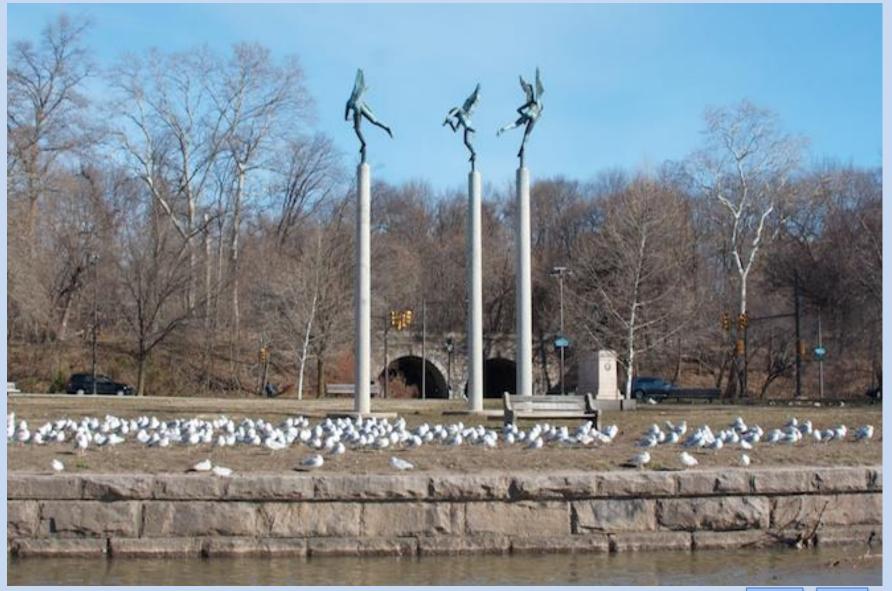

"Twin Bridges"

Strawberry Mansion Bridge

Columbia Bridge

Girard & "Penn. R.R." Bridges

Boathouse Row

#### **Boathouse Row**





## I-76 Sign Reference Marker







## **Traffic Pattern Along Boathouse Row**







## **Viking Statue and Sedgeley Lighthouse**







# Through Girard & "RR" Bridges





## **Statue Garden, Turning Reference**







# Between Columbia & "RR" Bridges



## "Three Angels"







Below Columbia Bridge





Sprint
Finish
Line
&
Columbia
Bridge





## **Sprint Finish Line**







### **Finish Tower**







### **Lane Markers on Columbia**







## 500m Marker, East Bank







1000m Start
And
Strawberry
Mansion
Bridge



Lanes 1 – 5 for General Down-River Traffic



#### 1000m Start Line







## 1000m Start Line, West Bank Marker







## **Up River Traffic Through Left Arch Only**



## **6 Lane Sprint Race**







### A "Head" Race Traffic Pattern









Lanes 1 – 5 for General Down-River Traffic



### On the 1500m Start Line, Lane 1







## 1500m Start Line, East Bank Marker







## 1500m Start Line, West Bank Marker







2000m Start
And
"Twin Bridges"



Lanes 1 – 5 for General Down-River Traffic



## 2000m Start Line, East Bank Marker