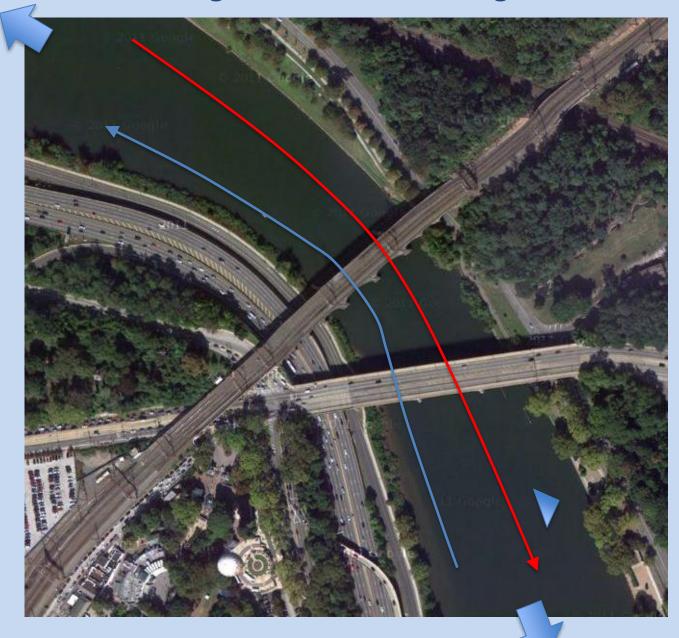

# Through Girard & "RR" Bridges

## **Statue Garden, Turning Reference**

# Between Columbia & "RR" Bridges