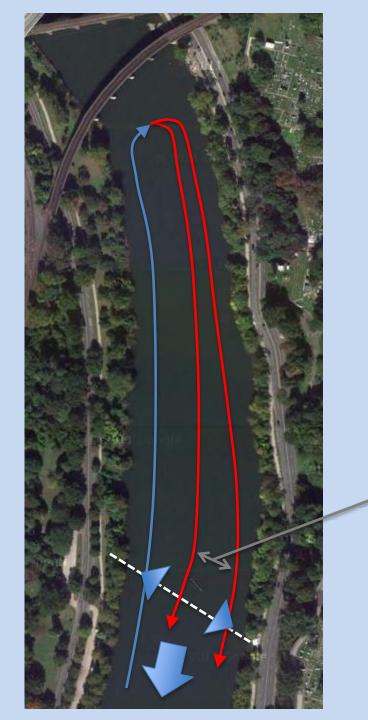

## **Traffic Pattern Along Boathouse Row**

### A "Head" Race Traffic Pattern

Lanes 1 – 5 for General Down-River Traffic