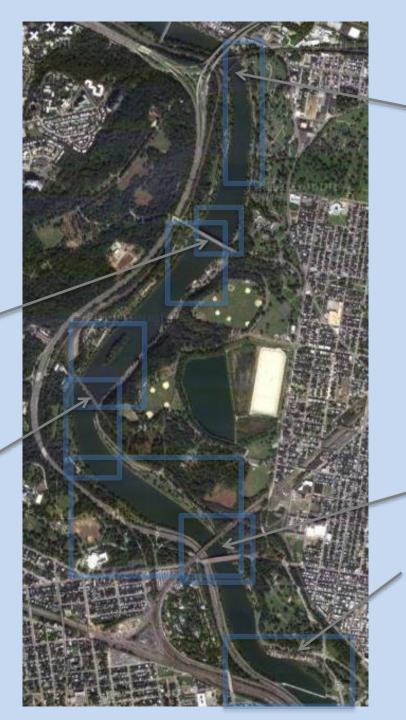

"Twin Bridges"

Strawberry Mansion Bridge

Columbia Bridge

Girard & "Penn. R.R." Bridges

Boathouse Row

## I-76 Sign Reference Marker