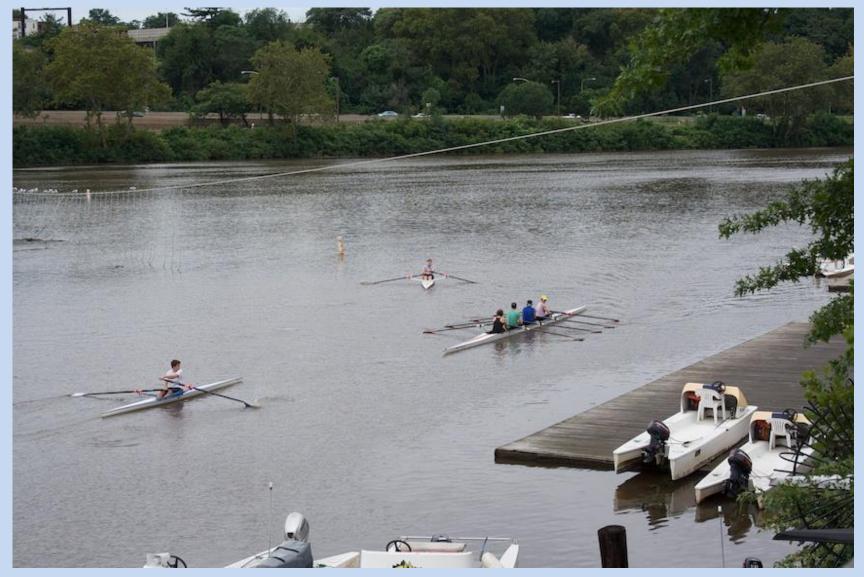

"Twin Bridges"

Strawberry Mansion Bridge

Columbia Bridge

Girard & "Penn. R.R." Bridges

Boathouse Row

#### **Boathouse Row**





## I-76 Sign Reference Marker







## **Traffic Pattern Along Boathouse Row**







## **Viking Statue and Sedgeley Lighthouse**







# Through Girard & "RR" Bridges





## **Statue Garden, Turning Reference**







# Between Columbia & "RR" Bridges



## "Three Angels"







Below Columbia Bridge





Sprint
Finish
Line
&
Columbia
Bridge





## **Sprint Finish Line**







### **Finish Tower**







### **Lane Markers on Columbia**







## 500m Marker, East Bank







1000m Start
And
Strawberry
Mansion
Bridge



Lanes 1 – 5 for General Down-River Traffic



#### 1000m Start Line







## 1000m Start Line, West Bank Marker







## **Up River Traffic Through Left Arch Only**



## **6 Lane Sprint Race**







### A "Head" Race Traffic Pattern









Lanes 1 – 5 for General Down-River Traffic



### On the 1500m Start Line, Lane 1







## 1500m Star