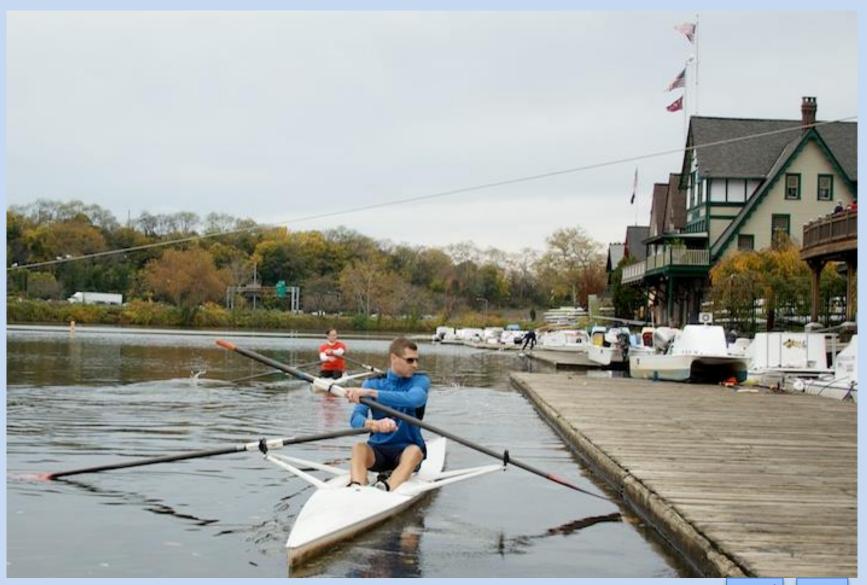

"Twin Bridges"

Strawberry Mansion Bridge

Columbia Bridge

Girard & "Penn. R.R." Bridges

Boathouse Row

#### **Boathouse Row**





## I-76 Sign Reference Marker







## **Traffic Pattern Along Boathouse Row**







## **Viking Statue and Sedgeley Lighthouse**







# Through Girard & "RR" Bridges





## **Statue Garden, Turning Reference**







# Between Columbia & "RR" Bridges



## "Three Angels"







Below Columbia Bridge





Sprint
Finish
Line
&
Columbia
Bridge





## **Sprint Finish Line**







### **Finish Tower**







### **Lane Markers on Columbia**







## 500m Marker, East Bank







1000m Start
And
Strawberry
Mansion
Bridge



Lanes 1 – 5 for General Down-River Traffic



#### 1000m Start Line







## 1000m Start Line, West Bank Marker







## **Up River Traffic Through Left Arch Only**



## **6 Lane Sprint Race**







### A "Head" Race Traffic Pattern









Lanes 1 – 5 for General Down-River Traffic



### On