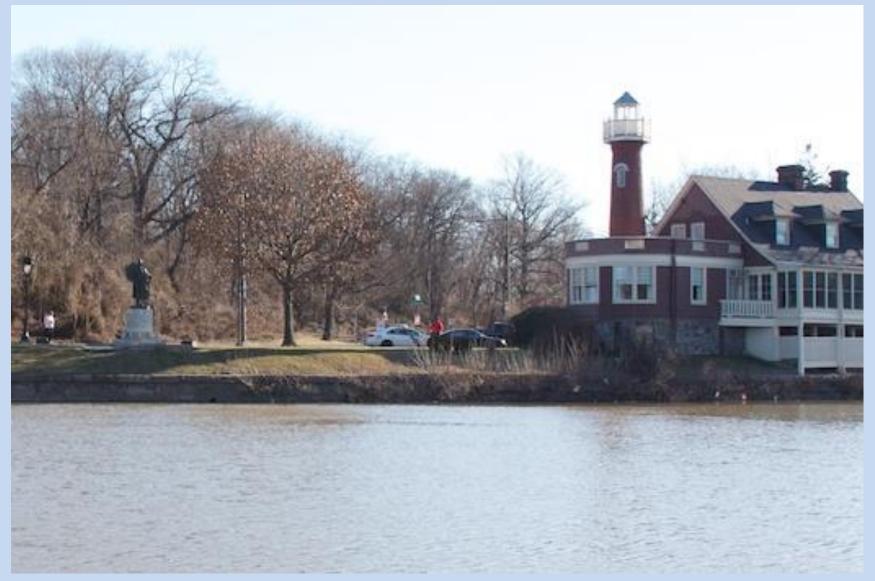

"Twin Bridges"

Strawberry Mansion Bridge

Columbia Bridge

Girard & "Penn. R.R." Bridges

Boathouse Row

#### **Boathouse Row**





## I-76 Sign Reference Marker







## **Traffic Pattern Along Boathouse Row**







## **Viking Statue and Sedgeley Lighthouse**







# Through Girard & "RR" Bridges





## **Statue Garden, Turning Reference**







# Between Columbia & "RR" Bridges



## "Three Angels"







Below Columbia Bridge





Sprint
Finish
Line
&
Columbia
Bridge





## **Sprint Finish Line**







### **Finish Tower**







### **Lane Markers on Columbia**







## 500m Marker, East Bank







1000m Start
And
Strawberry
Mansion
Bridge



Lanes 1 – 5 for General Down-River Traffic



#### 1000m Start Line







## 1000m Start Line, West Bank Marker







## **Up River Traffic Through Left Arch Only**



## **6 Lane Sprint Race**







### A "Head" Race Traffic Pattern









Lanes 1 – 5 for General Down-River Traffic



### On the 1500m Start Line, Lane 1







## 1500m Start Line, East Bank Marker







## 1500m Start Line,