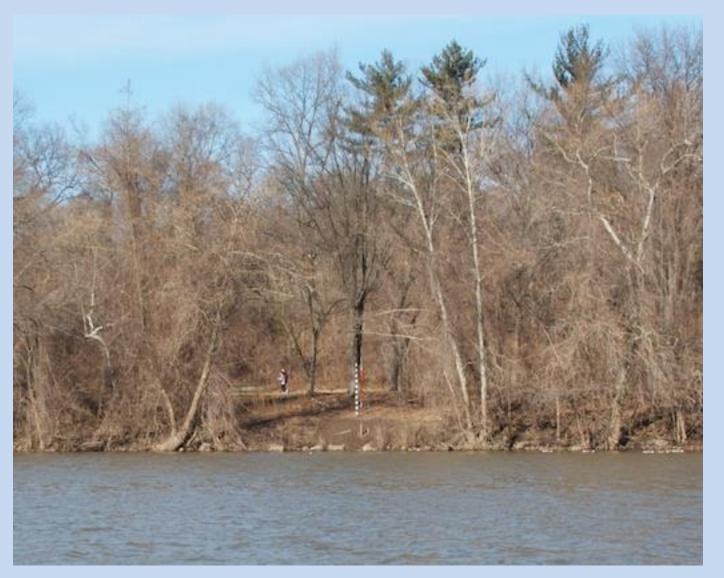

## 500m Marker, East Bank

1000m Start
And
Strawberry
Mansion
Bridge

Lanes 1 – 5 for General Down-River Traffic